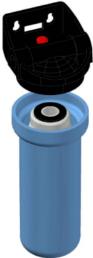

#### 3.1 REPLACEMENT

- 1. Turn off the water supply and open the sample port to relieve water pressure.
- 2. Slide the supplied filter wrench up from the bottom of the filter housing while placing one hand on the front of the wall bracket.
- 3. Turn the handle from right to left to loosen and remove each filter bowl.
- 4. Pour water from filter bowls into the drain and remove the spent cartridges.
- 5. Unwrap the new cartridges and place into filter bowls. Make sure that the filter bowl o-rings are not damaged and in place. It is acceptable to apply a small amount of non-petroleum based lubricant on the o-rings before reinstalling the filter bowls. (repeat steps 7-8 in section 2.1)