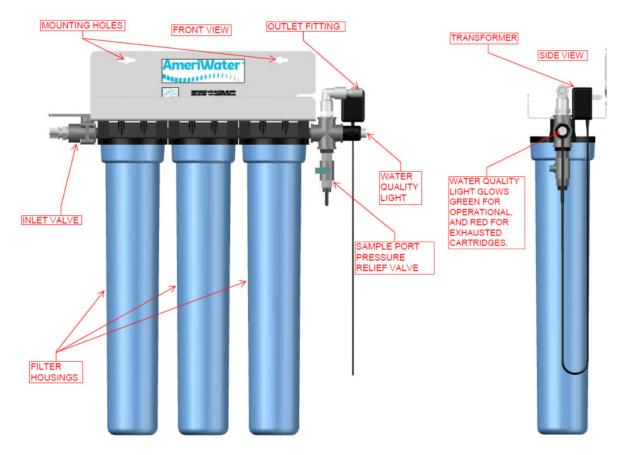

#### FRONT AND SIDE VIEWS

#### 2.1 INSTALLATION

The Ameriwater Wall Mount Deionizer should be installed on a wall capable of supporting 50 pounds.

- 1. Designate a location on the wall for the wall mount bracket, preferably close to a floor drain and within 6 feet from a 120 volt 60 hertz receptacle.
- 2. Assembly should be level when mounted to the wall.
- 3. Connect the inlet water supply to the  $\frac{1}{2}$ " ball valve.
- 4. Connect tubing to the swivel outlet fitting.
- 5. Make sure that the deionizing cartridges are installed in the filter housing and that the bowls are hand tightened only.
- 6. Plug transformer into the receptacle and open the inlet and sample port valves.
- 7. Run water thru cartridges until water flows through the sample port and the resistivity light turns GREEN then close the sample port.
- 8. If leaks occur, tighten all fittings associated with the leaks.
- 9. Remember to always follow the local plumbing codes.