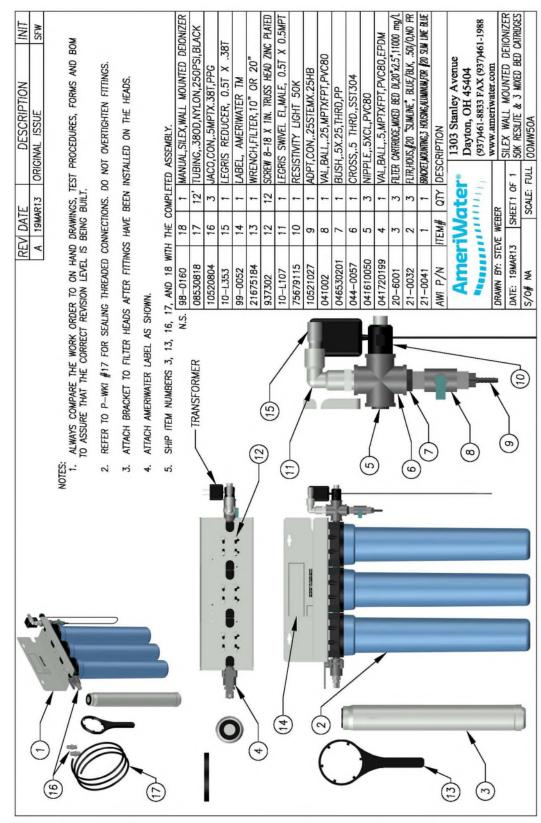

le port to relieve water pressure.
- 2. Slide the supplied filter wrench up from the bottom of the filter housing while placing one hand on the front of the wall bracket.
- 3. Turn the handle from right to left to loosen and remove each filter bowl.
- 4. Pour water from filter bowls into the drain and remove the spent cartridges.
- 5. Unwrap the new cartridges and place into filter bowls. Make sure that the filter bowl o-rings are not damaged and in place. It is acceptable to apply a small amount of non-petroleum based lubricant on the o-rings before reinstalling the filter bowls. (repeat steps 7-8 in section 2.1)

## NOTE - DISPOSE OF CARTRIDGES IN A SAFE MANNER

### **SECTION 4, SYSTEM DRAWINGS**

#### FRONT AND SIDE VIEWS

## 00MW50, 00MW200 and 00MW1000 SILEX WALL MOUNT DEIONIZER







|