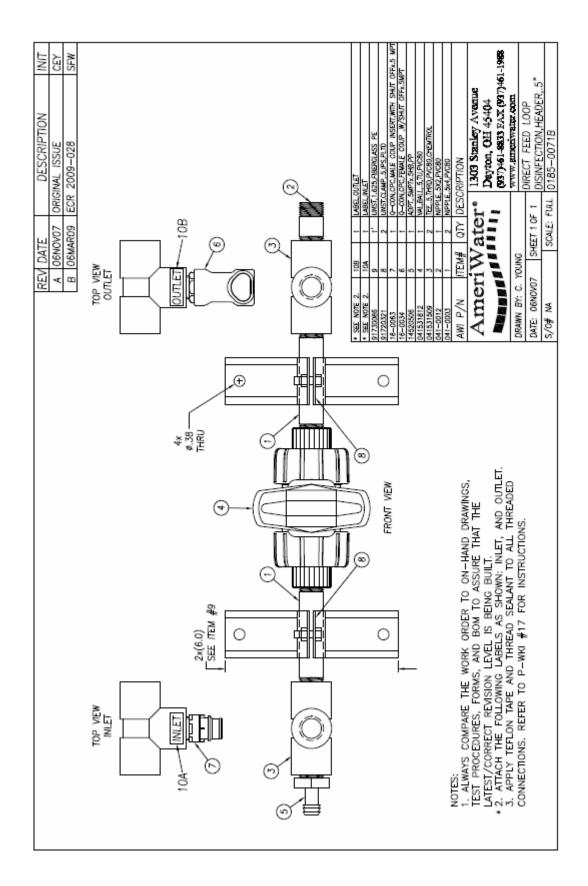

SE-OUT DISINFECTANT AT ALL POINTS OF USE. (THIS SHOULD BE PERFORMED FOR A MINIMUM OF 60 MINUTES; TO ACHIEVE A TEST READING ≤ 3ppm OF THE RESIDULE DISINFECTANT).

WARNING: DO NOT TREAT PATIENTS UNTIL THE RESIDUAL DISINFECTANT IS ≤ 3ppm! WARNING: THESE DIRECT FEED LOOP SYSTEMS SHOULD BE USED FOR DISINFECTION ONLY!

# SECTION 2, REPLACEMENT PARTS LIST

| Description                                        | Part Number |
|----------------------------------------------------|-------------|
| Q-CON,CPC,FEMALE COUP ,W/SHUT<br>OFFx.5MPT         | 16-0034     |
| Q-CON,CPC,MALE COUP INSERT,WITH<br>SHUT OFFx.5 MPT | 16-0063     |
| TANK,POLYGLASS 6x18,2.5"T/OP                       | 26550622    |
| TANK HEAD, 2.5"OP, 3/4"I/O, FILL PLUG              | 27-0016     |

### **SECTION 4, DRAWINGS**