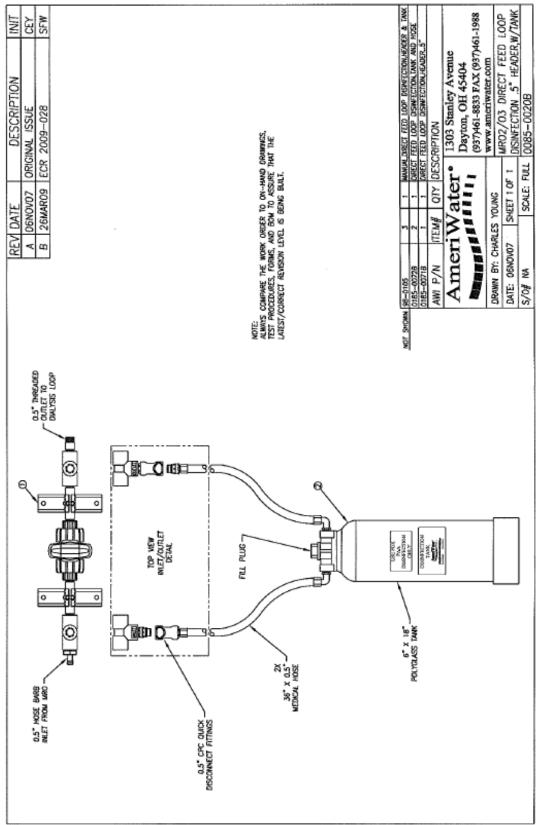

RINSE-OUT DISINFECTANT AT ALL POINTS OF USE. (THIS SHOULD BE PERFORMED FOR A MINIMUM OF 60 MINUTES; TO ACHIEVE A TEST READING ≤ 3ppm OF THE RESIDULE DISINFECTANT).

WARNING: DO NOT TREAT PATIENTS UNTIL THE RESIDUAL DISINFECTANT IS ≤ 3ppm! WARNING: THESE DIRECT FEED LOOP SYSTEMS SHOULD BE USED FOR DISINFECTION ONLY!

# SECTION 2, REPLACEMENT PARTS LIST

| Description                                        | Part Number |
|----------------------------------------------------|-------------|
| Q-CON,CPC,FEMALE COUP ,W/SHUT<br>OFFx.5MPT         | 16-0034     |
| Q-CON,CPC,MALE COUP INSERT,WITH<br>SHUT OFFx.5 MPT | 16-0063     |
| TANK,POLYGLASS 6x18,2.5"T/OP                       | 26550622    |
| TANK HEAD, 2.5"OP, 3/4"I/O, FILL PLUG              | 27-0016     |

### **SECTION 4, DRAWINGS**