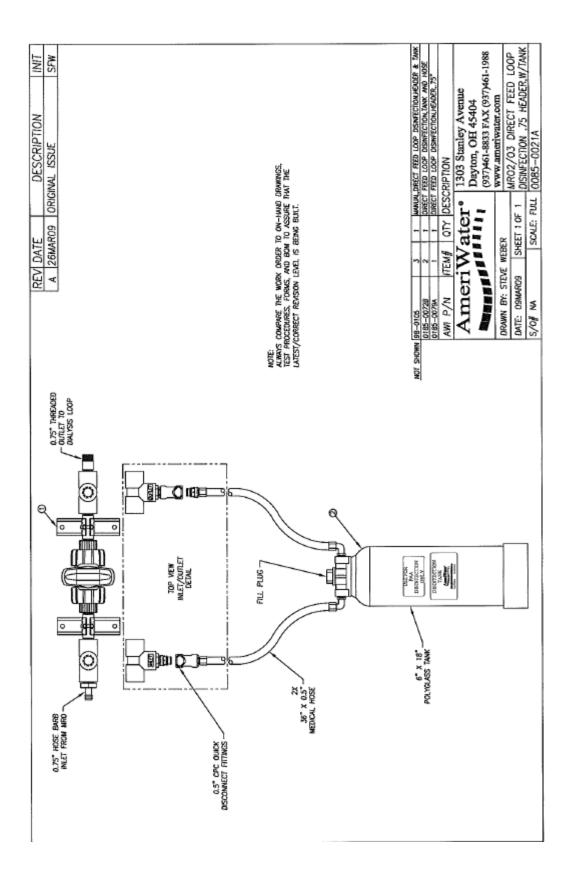

INSE-OUT DISINFECTANT AT ALL POINTS OF USE. (THIS SHOULD BE PERFORMED FOR A MINIMUM OF 60 MINUTES; TO ACHIEVE A TEST READING ≤ 3ppm OF THE RESIDULE DISINFECTANT).

WARNING: DO NOT TREAT PATIENTS UNTIL THE RESIDUAL DISINFECTANT IS ≤ 3ppm! WARNING: THESE DIRECT FEED LOOP SYSTEMS SHOULD BE USED FOR DISINFECTION ONLY!

# SECTION 2, REPLACEMENT PARTS LIST

| Description                                        | Part Number |
|----------------------------------------------------|-------------|
| Q-CON,CPC,FEMALE COUP ,W/SHUT<br>OFFx.5MPT         | 16-0034     |
| Q-CON,CPC,MALE COUP INSERT,WITH<br>SHUT OFFx.5 MPT | 16-0063     |
| TANK,POLYGLASS 6x18,2.5"T/OP                       | 26550622    |
| TANK HEAD, 2.5"OP, 3/4"I/O, FILL PLUG              | 27-0016     |

### **SECTION 4, DRAWINGS**