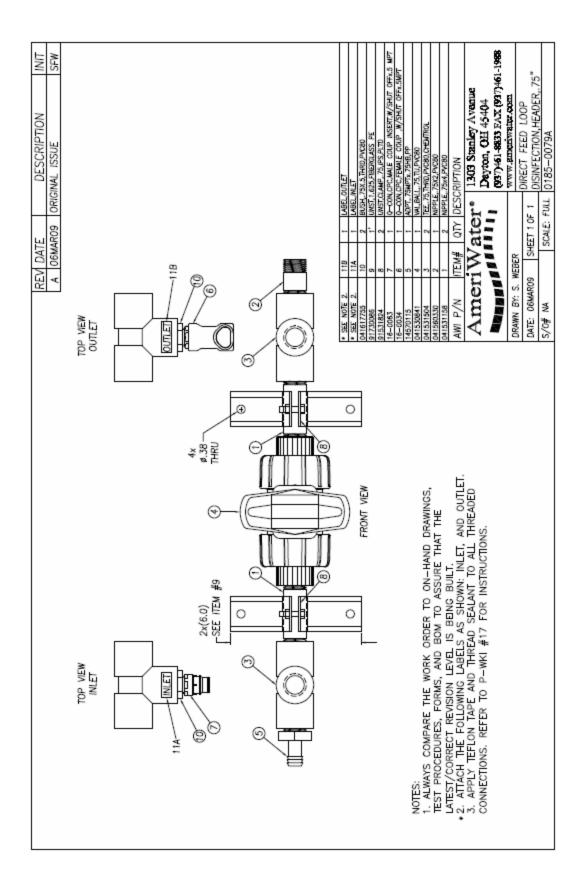

-OUT DISINFECTANT AT ALL POINTS OF USE. (THIS SHOULD BE PERFORMED FOR A MINIMUM OF 60 MINUTES; TO ACHIEVE A TEST READING ≤ 3ppm OF THE RESIDULE DISINFECTANT).

WARNING: DO NOT TREAT PATIENTS UNTIL THE RESIDUAL DISINFECTANT IS ≤ 3ppm! WARNING: THESE DIRECT FEED LOOP SYSTEMS SHOULD BE USED FOR DISINFECTION ONLY!

# SECTION 2, REPLACEMENT PARTS LIST

| Description                                        | Part Number |
|----------------------------------------------------|-------------|
| Q-CON,CPC,FEMALE COUP ,W/SHUT<br>OFFx.5MPT         | 16-0034     |
| Q-CON,CPC,MALE COUP INSERT,WITH<br>SHUT OFFx.5 MPT | 16-0063     |
| TANK,POLYGLASS 6x18,2.5"T/OP                       | 26550622    |
| TANK HEAD, 2.5"OP, 3/4"I/O, FILL PLUG              | 27-0016     |

### **SECTION 4, DRAWINGS**