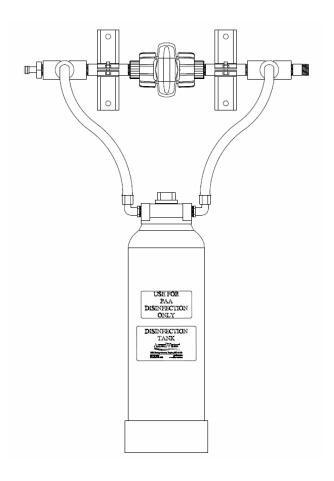

#### WARNING: DISINFECTION NOT TO BE USED WHILE PATIENTS ARE BEING TREATED!

INSTRUCTIONS

- 1. REMOVE THE FILL PLUG FROM THE TANK HEAD; DRAIN TANK, AND ADD 150cc OF PERACIDIN (OR MINNCARE).
- 2. SECURE THE FILL PLUG BACK ONTO THE TANK.
- 3. CONNECT INLET & OUTLET HOSES TO DISINFECTION HEADER.
- 4. COMPLETELY CLOSE THE DISINFECTION HEADER VALVE.
- 5. TURN ON THE RO.
- 6. VERIFY THE CONCENTRATION OF THE DISINFECTANT AT ALL POINTS OF USE IN THE LOOP IS ≥ 250ppm.
- 7. COMPLETELY SHUT OFF THE LOOP; AND ALLOW TO DWELL FOR A MINIMUM OF 60 MINUTES.
- 8. DISCONNECT THE INLET AND OUTLET HOSES FROM THE DISINFECTION HEADER.
- 9. COMPLETELY OPEN THE HEADER VALVE, AND RUN IN THE RO MODE TO THOROUGHLY RINSE-OUT DISINFECTANT AT ALL POINTS OF USE. (THIS SHOULD BE PERFORMED FOR A MINIMUM OF 60 MINUTES; TO ACHIEVE A TEST READING ≤ 3ppm OF THE RESIDULE DISINFECTANT).

# SECTION 2, REPLACEMENT PARTS LIST

| Description                                        | Part Number |
|----------------------------------------------------|-------------|
| Q-CON,CPC,FEMALE COUP ,W/SHUT<br>OFFx.5MPT         | 16-0034     |
| Q-CON,CPC,MALE COUP INSERT,WITH<br>SHUT OFFx.5 MPT | 16-0063     |
| TANK,POLYGLASS 6x18,2.5"T/OP                       | 26550622    |
| TANK HEAD, 2.5"OP, 3/4"I/O, FILL PLUG              | 27-0016     |